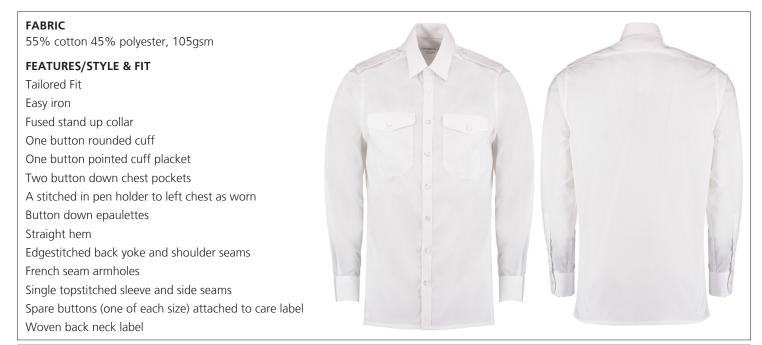

## KUSTOM KIT®

## Corporate **KK134** Tailored Fit Pilot Shirt (Long Sleeve)



## COLOURS

WHITE PANTONE 7541 C

STANDARD MADE IN 100 GREEN STeP

| Maximum washing temperature 40°C                                                                                                               |                                        |                                    |                                       |                                      |                                        |                                      |                                          |                                      |                                          |                                      |                                            |  |
|--------------------------------------------------------------------------------------------------------------------------------------